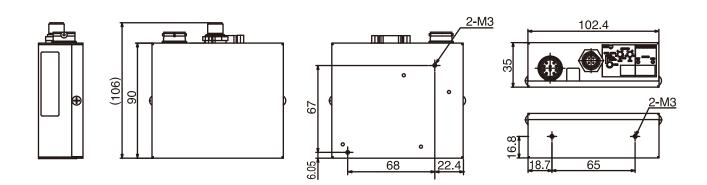

8000CB (Amp unit)

DeviceNet<sup>™</sup> communication model Please contact HORIBA Digital/Analog communication model EtherCAT® communication model

Unit: mm