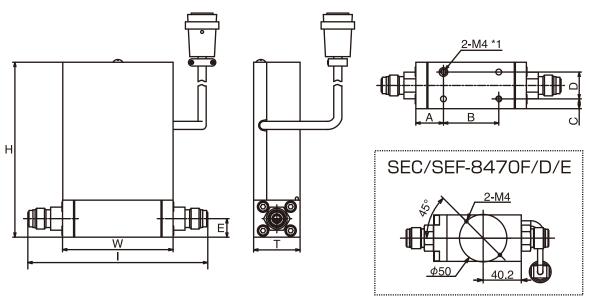

## High Temperature Digital Mass Flow Controller SEC-8000 F/D Series

SEC/SEF-8000F/D/E (Sensor unit)

\*1 SEC/SEF-8460F/D/E: 4-M8

| Model             | Н     | Т  | w    | (1/4" VCR) | (1/4" Swagelok) | (3/8" VCR) | (3/8"Swagelok) | (1/2" VCR) | Α                | В    | С    | D    | E                    |
|-------------------|-------|----|------|------------|-----------------|------------|----------------|------------|------------------|------|------|------|----------------------|
| SEC/SEF-8440F/D/E | 120.5 | 32 | 76   | 124        | 127             | _          | _              | _          | 19               | 38.1 | 6.75 | 18.5 | 12.7                 |
| SEC/SEF-8450F/D/E | 127   | 32 | 108  | 156        | 159             | _          | _              | _          | 20.2             | 67.7 | 3.7  | 24.6 | 14.6 inner; 12 outer |
| SEC/SEF-8455F/D/E | 150   | 50 | 108  | 156        | 159             | 160        | 163            | _          | 20.1             | 67.7 | 12.7 | 24.6 | 14.6 inner; 12 outer |
| SEC/SEF-8460F/D/E | 150   | 80 | 125  | 172        | 172             | 177        | 179            | _          | 37.5             | 50   | 15   | 50   | 20                   |
| SEC/SEF-8470F/D/E | 132.8 | 49 | 92.4 | _          | -               | _          | _              | 150.4      | See the drawing. |      |      | 22   |                      |