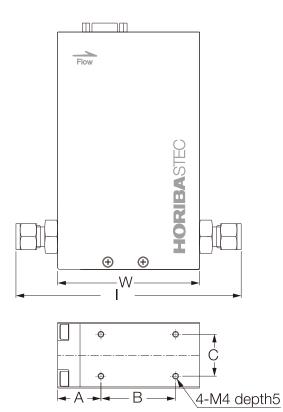

Dimensions of Mass Flow Controller SEC-E Series

## List of external dimensions

## 

| Model          | Joint type               | Н   | Т  | W  |       | Α   | В  | С    | D     |
|----------------|--------------------------|-----|----|----|-------|-----|----|------|-------|
| SEC(SEF)-E40   | Joint: 1/4 Swagelok type | 126 | 32 | 76 | 127   | 3.5 | 69 | 18.5 | 12.75 |
| SEC(SEF)-E50   | Joint: 1/4 Swagelok type | 126 | 32 | 76 | 127   | 3.5 | 69 | 18.5 | 12.75 |
| SEC(SEF)-E431X | Joint: 3/8 Swagelok type | 159 | 44 | 95 | 150.8 | 29  | 50 | 28   | 22    |
| SEC(SEF)-E441X | Joint: 3/8 Swagelok type | 159 | 44 | 95 | 150.8 | 29  | 50 | 28   | 22    |
| SEC-E40MK3     | Joint: 1/4 Swagelok type | 126 | 32 | 76 | 127   | 3.5 | 69 | 18.5 | 12.75 |
| SEC-E50MK3     | Joint: 1/4 Swagelok type | 126 | 32 | 76 | 127   | 3.5 | 69 | 18.5 | 12.75 |

Unit: mm