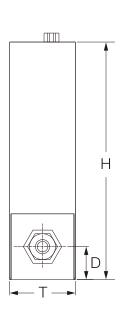

Dimensions of Mass Flow Controller SEC-E Series

## List of external dimensions

## 

| Model          | Joint type               | Н   | Т  | W  |       | Α   | В  | С    | D     |
|----------------|--------------------------|-----|----|----|-------|-----|----|------|-------|
| SEC(SEF)-E40   | Joint: 1/4 Swagelok type | 126 | 32 | 76 | 127   | 3.5 | 69 | 18.5 | 12.75 |
| SEC(SEF)-E50   | Joint: 1/4 Swagelok type | 126 | 32 | 76 | 127   | 3.5 | 69 | 18.5 | 12.75 |
| SEC(SEF)-E431X | Joint: 3/8 Swagelok type | 159 | 44 | 95 | 150.8 | 29  | 50 | 28   | 22    |
| SEC(SEF)-E441X | Joint: 3/8 Swagelok type | 159 | 44 | 95 | 150.8 | 29  | 50 | 28   | 22    |
| SEC-E40MK3     | Joint: 1/4 Swagelok type | 126 | 32 | 76 | 127   | 3.5 | 69 | 18.5 | 12.75 |
| SEC-E50MK3     | Joint: 1/4 Swagelok type | 126 | 32 | 76 | 127   | 3.5 | 69 | 18.5 | 12.75 |

Unit: mm