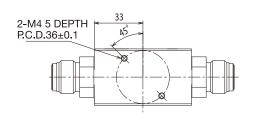

## **Dimensions of joint connection**

## **UR-Z732/734** series

| Туре                                         | Н     | H1    | H2    | НЗ    | Т        | T1    | W    | I VCR type |       | Α                 | В    |        | D    |
|----------------------------------------------|-------|-------|-------|-------|----------|-------|------|------------|-------|-------------------|------|--------|------|
|                                              |       |       |       |       |          |       |      | 1/4        | 3/8   |                   | D    |        |      |
| Digital/Analog communication model           |       |       |       |       |          |       |      |            |       |                   |      |        |      |
| UR-Z712                                      | 126±1 | 132±1 | -     | -     | 28.5±0.5 | -     | 63.8 | 106±1      | -     | 20±0.1            | 21.9 | 15±0.1 | 12.7 |
| UR-Z722                                      | 126±1 | 132±1 | -     | -     | 28.5±0.5 | -     | 63.8 | 106±1      | _     | 20±0.1            | 21.9 | 15±0.1 | 12.7 |
| UR-Z732                                      | 145±1 | 151±1 | -     | -     | 38.3±0.5 | -     | 66   | _          | 124±1 | See above figure. |      |        | 12.7 |
| ■ DeviceNet <sup>™</sup> communication model |       |       |       |       |          |       |      |            |       |                   |      |        |      |
| UR-Z714                                      | 126±1 | -     | 142±1 | 113±1 | 28.5±0.5 | 14.25 | 63.8 | 106±1      | -     | 20±0.1            | 21.9 | 15±0.1 | 12.7 |
| UR-Z724                                      | 126±1 | -     | 142±1 | 113±1 | 28.5±0.5 | 14.25 | 63.8 | 106±1      | -     | 20±0.1            | 21.9 | 15±0.1 | 12.7 |
| UR-Z734                                      | 145±1 | -     | 161±1 | 132±1 | 38.3±0.5 | 14.3  | 66   | _          | 124±1 | See above figure. |      |        | 12.7 |

Unit: mm