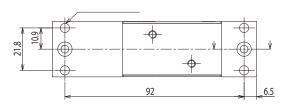

## **Dimensions of joint connection**

## **UR-Z732/734** series

| Туре                                         | Н     | H1    | H2    | НЗ    | Т        | T1    | W    | I VCR type |       | Α                 | В    |        | D    |
|----------------------------------------------|-------|-------|-------|-------|----------|-------|------|------------|-------|-------------------|------|--------|------|
|                                              |       |       |       |       |          |       |      | 1/4        | 3/8   |                   | D    |        |      |
| Digital/Analog communication model           |       |       |       |       |          |       |      |            |       |                   |      |        |      |
| UR-Z712                                      | 126±1 | 132±1 | -     | -     | 28.5±0.5 | -     | 63.8 | 106±1      | -     | 20±0.1            | 21.9 | 15±0.1 | 12.7 |
| UR-Z722                                      | 126±1 | 132±1 | -     | -     | 28.5±0.5 | -     | 63.8 | 106±1      | _     | 20±0.1            | 21.9 | 15±0.1 | 12.7 |
| UR-Z732                                      | 145±1 | 151±1 | -     | -     | 38.3±0.5 | -     | 66   | _          | 124±1 | See above figure. |      |        | 12.7 |
| ■ DeviceNet <sup>™</sup> communication model |       |       |       |       |          |       |      |            |       |                   |      |        |      |
| UR-Z714                                      | 126±1 | -     | 142±1 | 113±1 | 28.5±0.5 | 14.25 | 63.8 | 106±1      | -     | 20±0.1            | 21.9 | 15±0.1 | 12.7 |
| UR-Z724                                      | 126±1 | -     | 142±1 | 113±1 | 28.5±0.5 | 14.25 | 63.8 | 106±1      | -     | 20±0.1            | 21.9 | 15±0.1 | 12.7 |
| UR-Z734                                      | 145±1 | -     | 161±1 | 132±1 | 38.3±0.5 | 14.3  | 66   | _          | 124±1 | See above figure. |      |        | 12.7 |

Unit: mm