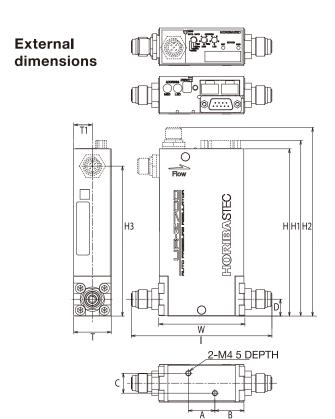

## Dimensions of Auto Pressure Regulator UR-Z700 Series

## **UR-Z732/734** series

| Туре                                         | Н     | H1    | H2    | НЗ    | Т        | T1    | W    | I VCR type |       | Α                 | В    |        | D    |
|----------------------------------------------|-------|-------|-------|-------|----------|-------|------|------------|-------|-------------------|------|--------|------|
|                                              |       |       |       |       |          |       |      | 1/4        | 3/8   |                   | D    |        |      |
| Digital/Analog communication model           |       |       |       |       |          |       |      |            |       |                   |      |        |      |
| UR-Z712                                      | 126±1 | 132±1 | -     | -     | 28.5±0.5 | -     | 63.8 | 106±1      | -     | 20±0.1            | 21.9 | 15±0.1 | 12.7 |
| UR-Z722                                      | 126±1 | 132±1 | -     | -     | 28.5±0.5 | -     | 63.8 | 106±1      | _     | 20±0.1            | 21.9 | 15±0.1 | 12.7 |
| UR-Z732                                      | 145±1 | 151±1 | -     | -     | 38.3±0.5 | -     | 66   | _          | 124±1 | See above figure. |      |        | 12.7 |
| ■ DeviceNet <sup>™</sup> communication model |       |       |       |       |          |       |      |            |       |                   |      |        |      |
| UR-Z714                                      | 126±1 | -     | 142±1 | 113±1 | 28.5±0.5 | 14.25 | 63.8 | 106±1      | -     | 20±0.1            | 21.9 | 15±0.1 | 12.7 |
| UR-Z724                                      | 126±1 | -     | 142±1 | 113±1 | 28.5±0.5 | 14.25 | 63.8 | 106±1      | -     | 20±0.1            | 21.9 | 15±0.1 | 12.7 |
| UR-Z734                                      | 145±1 | -     | 161±1 | 132±1 | 38.3±0.5 | 14.3  | 66   | _          | 124±1 | See above figure. |      |        | 12.7 |

Unit: mm